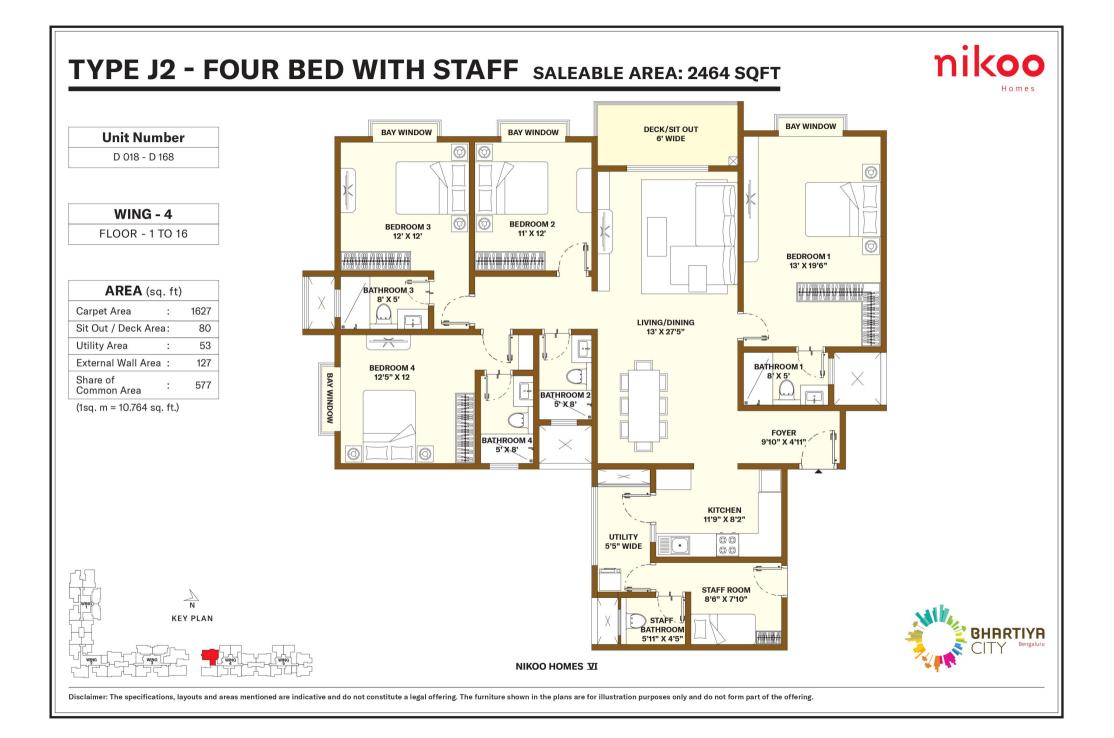

| BHRRTIYR<br>IURBAN NIKOO HON                                                                                                                                                                                                                                                                                                                                                                                                                                                                                                                                                                                                                                                                                                                                                                                                                                                                                                                                                                                                                                                                                                                                                                                                                                                                                                                                                                                                                                                                                                                                                                                                                                                                                                                                                                                                                                                                                                                                                                                                                                                                                                                                                       | MES 6 - PRICE SHEET & PAYMENT SCHEDULE                                                                                                                                                                                                   |                                                                                                                                                                                                                                                                                                                                                                                                                                                                                                                                                                                                                                                                                                                                                                                                                                                                                                                                                                                                                                                                                                                                                                                                                                                                                                                                                                                                                                                                                                                                                                                                                                                                                                                                                                                                                                                                                                                                                                                                                                                                                                                                                |                                                                                                                                                                                                | HEDULE                                                                                                                                                                | nikoo                                                                                                                             |                                                                                          |
|------------------------------------------------------------------------------------------------------------------------------------------------------------------------------------------------------------------------------------------------------------------------------------------------------------------------------------------------------------------------------------------------------------------------------------------------------------------------------------------------------------------------------------------------------------------------------------------------------------------------------------------------------------------------------------------------------------------------------------------------------------------------------------------------------------------------------------------------------------------------------------------------------------------------------------------------------------------------------------------------------------------------------------------------------------------------------------------------------------------------------------------------------------------------------------------------------------------------------------------------------------------------------------------------------------------------------------------------------------------------------------------------------------------------------------------------------------------------------------------------------------------------------------------------------------------------------------------------------------------------------------------------------------------------------------------------------------------------------------------------------------------------------------------------------------------------------------------------------------------------------------------------------------------------------------------------------------------------------------------------------------------------------------------------------------------------------------------------------------------------------------------------------------------------------------|------------------------------------------------------------------------------------------------------------------------------------------------------------------------------------------------------------------------------------------|------------------------------------------------------------------------------------------------------------------------------------------------------------------------------------------------------------------------------------------------------------------------------------------------------------------------------------------------------------------------------------------------------------------------------------------------------------------------------------------------------------------------------------------------------------------------------------------------------------------------------------------------------------------------------------------------------------------------------------------------------------------------------------------------------------------------------------------------------------------------------------------------------------------------------------------------------------------------------------------------------------------------------------------------------------------------------------------------------------------------------------------------------------------------------------------------------------------------------------------------------------------------------------------------------------------------------------------------------------------------------------------------------------------------------------------------------------------------------------------------------------------------------------------------------------------------------------------------------------------------------------------------------------------------------------------------------------------------------------------------------------------------------------------------------------------------------------------------------------------------------------------------------------------------------------------------------------------------------------------------------------------------------------------------------------------------------------------------------------------------------------------------|------------------------------------------------------------------------------------------------------------------------------------------------------------------------------------------------|-----------------------------------------------------------------------------------------------------------------------------------------------------------------------|-----------------------------------------------------------------------------------------------------------------------------------|------------------------------------------------------------------------------------------|
|                                                                                                                                                                                                                                                                                                                                                                                                                                                                                                                                                                                                                                                                                                                                                                                                                                                                                                                                                                                                                                                                                                                                                                                                                                                                                                                                                                                                                                                                                                                                                                                                                                                                                                                                                                                                                                                                                                                                                                                                                                                                                                                                                                                    | Area in Sq. Ft.                                                                                                                                                                                                                          |                                                                                                                                                                                                                                                                                                                                                                                                                                                                                                                                                                                                                                                                                                                                                                                                                                                                                                                                                                                                                                                                                                                                                                                                                                                                                                                                                                                                                                                                                                                                                                                                                                                                                                                                                                                                                                                                                                                                                                                                                                                                                                                                                |                                                                                                                                                                                                |                                                                                                                                                                       |                                                                                                                                   | Homes                                                                                    |
| ower                                                                                                                                                                                                                                                                                                                                                                                                                                                                                                                                                                                                                                                                                                                                                                                                                                                                                                                                                                                                                                                                                                                                                                                                                                                                                                                                                                                                                                                                                                                                                                                                                                                                                                                                                                                                                                                                                                                                                                                                                                                                                                                                                                               | D                                                                                                                                                                                                                                        |                                                                                                                                                                                                                                                                                                                                                                                                                                                                                                                                                                                                                                                                                                                                                                                                                                                                                                                                                                                                                                                                                                                                                                                                                                                                                                                                                                                                                                                                                                                                                                                                                                                                                                                                                                                                                                                                                                                                                                                                                                                                                                                                                |                                                                                                                                                                                                |                                                                                                                                                                       |                                                                                                                                   |                                                                                          |
| Apartment Type                                                                                                                                                                                                                                                                                                                                                                                                                                                                                                                                                                                                                                                                                                                                                                                                                                                                                                                                                                                                                                                                                                                                                                                                                                                                                                                                                                                                                                                                                                                                                                                                                                                                                                                                                                                                                                                                                                                                                                                                                                                                                                                                                                     | J2                                                                                                                                                                                                                                       |                                                                                                                                                                                                                                                                                                                                                                                                                                                                                                                                                                                                                                                                                                                                                                                                                                                                                                                                                                                                                                                                                                                                                                                                                                                                                                                                                                                                                                                                                                                                                                                                                                                                                                                                                                                                                                                                                                                                                                                                                                                                                                                                                |                                                                                                                                                                                                |                                                                                                                                                                       |                                                                                                                                   |                                                                                          |
| Configuration                                                                                                                                                                                                                                                                                                                                                                                                                                                                                                                                                                                                                                                                                                                                                                                                                                                                                                                                                                                                                                                                                                                                                                                                                                                                                                                                                                                                                                                                                                                                                                                                                                                                                                                                                                                                                                                                                                                                                                                                                                                                                                                                                                      | 4 Bed + Staff                                                                                                                                                                                                                            |                                                                                                                                                                                                                                                                                                                                                                                                                                                                                                                                                                                                                                                                                                                                                                                                                                                                                                                                                                                                                                                                                                                                                                                                                                                                                                                                                                                                                                                                                                                                                                                                                                                                                                                                                                                                                                                                                                                                                                                                                                                                                                                                                |                                                                                                                                                                                                |                                                                                                                                                                       |                                                                                                                                   |                                                                                          |
| Aptartment Series                                                                                                                                                                                                                                                                                                                                                                                                                                                                                                                                                                                                                                                                                                                                                                                                                                                                                                                                                                                                                                                                                                                                                                                                                                                                                                                                                                                                                                                                                                                                                                                                                                                                                                                                                                                                                                                                                                                                                                                                                                                                                                                                                                  | 8                                                                                                                                                                                                                                        |                                                                                                                                                                                                                                                                                                                                                                                                                                                                                                                                                                                                                                                                                                                                                                                                                                                                                                                                                                                                                                                                                                                                                                                                                                                                                                                                                                                                                                                                                                                                                                                                                                                                                                                                                                                                                                                                                                                                                                                                                                                                                                                                                |                                                                                                                                                                                                |                                                                                                                                                                       |                                                                                                                                   |                                                                                          |
| Base Rate Per SFT                                                                                                                                                                                                                                                                                                                                                                                                                                                                                                                                                                                                                                                                                                                                                                                                                                                                                                                                                                                                                                                                                                                                                                                                                                                                                                                                                                                                                                                                                                                                                                                                                                                                                                                                                                                                                                                                                                                                                                                                                                                                                                                                                                  | 9504                                                                                                                                                                                                                                     |                                                                                                                                                                                                                                                                                                                                                                                                                                                                                                                                                                                                                                                                                                                                                                                                                                                                                                                                                                                                                                                                                                                                                                                                                                                                                                                                                                                                                                                                                                                                                                                                                                                                                                                                                                                                                                                                                                                                                                                                                                                                                                                                                |                                                                                                                                                                                                |                                                                                                                                                                       |                                                                                                                                   |                                                                                          |
| Carpet Area as per RERA                                                                                                                                                                                                                                                                                                                                                                                                                                                                                                                                                                                                                                                                                                                                                                                                                                                                                                                                                                                                                                                                                                                                                                                                                                                                                                                                                                                                                                                                                                                                                                                                                                                                                                                                                                                                                                                                                                                                                                                                                                                                                                                                                            | 1627                                                                                                                                                                                                                                     |                                                                                                                                                                                                                                                                                                                                                                                                                                                                                                                                                                                                                                                                                                                                                                                                                                                                                                                                                                                                                                                                                                                                                                                                                                                                                                                                                                                                                                                                                                                                                                                                                                                                                                                                                                                                                                                                                                                                                                                                                                                                                                                                                |                                                                                                                                                                                                |                                                                                                                                                                       |                                                                                                                                   |                                                                                          |
| Sit-out/Balcony/Deck, Utility & External Walls of apartment                                                                                                                                                                                                                                                                                                                                                                                                                                                                                                                                                                                                                                                                                                                                                                                                                                                                                                                                                                                                                                                                                                                                                                                                                                                                                                                                                                                                                                                                                                                                                                                                                                                                                                                                                                                                                                                                                                                                                                                                                                                                                                                        | 260                                                                                                                                                                                                                                      |                                                                                                                                                                                                                                                                                                                                                                                                                                                                                                                                                                                                                                                                                                                                                                                                                                                                                                                                                                                                                                                                                                                                                                                                                                                                                                                                                                                                                                                                                                                                                                                                                                                                                                                                                                                                                                                                                                                                                                                                                                                                                                                                                |                                                                                                                                                                                                |                                                                                                                                                                       |                                                                                                                                   |                                                                                          |
| Proportionate common area                                                                                                                                                                                                                                                                                                                                                                                                                                                                                                                                                                                                                                                                                                                                                                                                                                                                                                                                                                                                                                                                                                                                                                                                                                                                                                                                                                                                                                                                                                                                                                                                                                                                                                                                                                                                                                                                                                                                                                                                                                                                                                                                                          | 577                                                                                                                                                                                                                                      |                                                                                                                                                                                                                                                                                                                                                                                                                                                                                                                                                                                                                                                                                                                                                                                                                                                                                                                                                                                                                                                                                                                                                                                                                                                                                                                                                                                                                                                                                                                                                                                                                                                                                                                                                                                                                                                                                                                                                                                                                                                                                                                                                |                                                                                                                                                                                                |                                                                                                                                                                       |                                                                                                                                   |                                                                                          |
| Fotal Super Built Up /Saleable Area                                                                                                                                                                                                                                                                                                                                                                                                                                                                                                                                                                                                                                                                                                                                                                                                                                                                                                                                                                                                                                                                                                                                                                                                                                                                                                                                                                                                                                                                                                                                                                                                                                                                                                                                                                                                                                                                                                                                                                                                                                                                                                                                                | 2464                                                                                                                                                                                                                                     |                                                                                                                                                                                                                                                                                                                                                                                                                                                                                                                                                                                                                                                                                                                                                                                                                                                                                                                                                                                                                                                                                                                                                                                                                                                                                                                                                                                                                                                                                                                                                                                                                                                                                                                                                                                                                                                                                                                                                                                                                                                                                                                                                |                                                                                                                                                                                                |                                                                                                                                                                       |                                                                                                                                   | Amount in R                                                                              |
| Level                                                                                                                                                                                                                                                                                                                                                                                                                                                                                                                                                                                                                                                                                                                                                                                                                                                                                                                                                                                                                                                                                                                                                                                                                                                                                                                                                                                                                                                                                                                                                                                                                                                                                                                                                                                                                                                                                                                                                                                                                                                                                                                                                                              |                                                                                                                                                                                                                                          | 1 to 5                                                                                                                                                                                                                                                                                                                                                                                                                                                                                                                                                                                                                                                                                                                                                                                                                                                                                                                                                                                                                                                                                                                                                                                                                                                                                                                                                                                                                                                                                                                                                                                                                                                                                                                                                                                                                                                                                                                                                                                                                                                                                                                                         | 6 to 8                                                                                                                                                                                         | 9 to 11                                                                                                                                                               | 12 to 14                                                                                                                          | 15 to 16                                                                                 |
| Cost of Apartment (Carpet Area)                                                                                                                                                                                                                                                                                                                                                                                                                                                                                                                                                                                                                                                                                                                                                                                                                                                                                                                                                                                                                                                                                                                                                                                                                                                                                                                                                                                                                                                                                                                                                                                                                                                                                                                                                                                                                                                                                                                                                                                                                                                                                                                                                    | -                                                                                                                                                                                                                                        | 1,54,63,008                                                                                                                                                                                                                                                                                                                                                                                                                                                                                                                                                                                                                                                                                                                                                                                                                                                                                                                                                                                                                                                                                                                                                                                                                                                                                                                                                                                                                                                                                                                                                                                                                                                                                                                                                                                                                                                                                                                                                                                                                                                                                                                                    | 1,54,63,008                                                                                                                                                                                    | 1,54,63,008                                                                                                                                                           | 1,54,63,008                                                                                                                       | 1,54,63,008                                                                              |
| Cost of exclusive Sit-out/Balcony/Deck, Utility & External Walls                                                                                                                                                                                                                                                                                                                                                                                                                                                                                                                                                                                                                                                                                                                                                                                                                                                                                                                                                                                                                                                                                                                                                                                                                                                                                                                                                                                                                                                                                                                                                                                                                                                                                                                                                                                                                                                                                                                                                                                                                                                                                                                   | 1 -                                                                                                                                                                                                                                      |                                                                                                                                                                                                                                                                                                                                                                                                                                                                                                                                                                                                                                                                                                                                                                                                                                                                                                                                                                                                                                                                                                                                                                                                                                                                                                                                                                                                                                                                                                                                                                                                                                                                                                                                                                                                                                                                                                                                                                                                                                                                                                                                                |                                                                                                                                                                                                |                                                                                                                                                                       |                                                                                                                                   |                                                                                          |
| of apartment                                                                                                                                                                                                                                                                                                                                                                                                                                                                                                                                                                                                                                                                                                                                                                                                                                                                                                                                                                                                                                                                                                                                                                                                                                                                                                                                                                                                                                                                                                                                                                                                                                                                                                                                                                                                                                                                                                                                                                                                                                                                                                                                                                       |                                                                                                                                                                                                                                          | 24,71,040                                                                                                                                                                                                                                                                                                                                                                                                                                                                                                                                                                                                                                                                                                                                                                                                                                                                                                                                                                                                                                                                                                                                                                                                                                                                                                                                                                                                                                                                                                                                                                                                                                                                                                                                                                                                                                                                                                                                                                                                                                                                                                                                      | 24,71,040                                                                                                                                                                                      | 24,71,040                                                                                                                                                             | 24,71,040                                                                                                                         | 24,71,040                                                                                |
| Proportionate Cost of Common Area                                                                                                                                                                                                                                                                                                                                                                                                                                                                                                                                                                                                                                                                                                                                                                                                                                                                                                                                                                                                                                                                                                                                                                                                                                                                                                                                                                                                                                                                                                                                                                                                                                                                                                                                                                                                                                                                                                                                                                                                                                                                                                                                                  | -                                                                                                                                                                                                                                        | 54,83,808                                                                                                                                                                                                                                                                                                                                                                                                                                                                                                                                                                                                                                                                                                                                                                                                                                                                                                                                                                                                                                                                                                                                                                                                                                                                                                                                                                                                                                                                                                                                                                                                                                                                                                                                                                                                                                                                                                                                                                                                                                                                                                                                      | 54,83,808                                                                                                                                                                                      | 54,83,808                                                                                                                                                             | 54,83,808                                                                                                                         | 54,83,808                                                                                |
| Floor Rise Charges                                                                                                                                                                                                                                                                                                                                                                                                                                                                                                                                                                                                                                                                                                                                                                                                                                                                                                                                                                                                                                                                                                                                                                                                                                                                                                                                                                                                                                                                                                                                                                                                                                                                                                                                                                                                                                                                                                                                                                                                                                                                                                                                                                 | -                                                                                                                                                                                                                                        | -                                                                                                                                                                                                                                                                                                                                                                                                                                                                                                                                                                                                                                                                                                                                                                                                                                                                                                                                                                                                                                                                                                                                                                                                                                                                                                                                                                                                                                                                                                                                                                                                                                                                                                                                                                                                                                                                                                                                                                                                                                                                                                                                              | 1,23,200                                                                                                                                                                                       | 2,46,400                                                                                                                                                              | 3,69,600                                                                                                                          | 4,92,800                                                                                 |
| Preferential Location Charges                                                                                                                                                                                                                                                                                                                                                                                                                                                                                                                                                                                                                                                                                                                                                                                                                                                                                                                                                                                                                                                                                                                                                                                                                                                                                                                                                                                                                                                                                                                                                                                                                                                                                                                                                                                                                                                                                                                                                                                                                                                                                                                                                      | 1 -                                                                                                                                                                                                                                      | 2,46,400                                                                                                                                                                                                                                                                                                                                                                                                                                                                                                                                                                                                                                                                                                                                                                                                                                                                                                                                                                                                                                                                                                                                                                                                                                                                                                                                                                                                                                                                                                                                                                                                                                                                                                                                                                                                                                                                                                                                                                                                                                                                                                                                       | 2,46,400                                                                                                                                                                                       | 2,46,400                                                                                                                                                              | 2,46,400                                                                                                                          | 2,46,400                                                                                 |
| Basic Value                                                                                                                                                                                                                                                                                                                                                                                                                                                                                                                                                                                                                                                                                                                                                                                                                                                                                                                                                                                                                                                                                                                                                                                                                                                                                                                                                                                                                                                                                                                                                                                                                                                                                                                                                                                                                                                                                                                                                                                                                                                                                                                                                                        | 1 -                                                                                                                                                                                                                                      | 2,36,64,256                                                                                                                                                                                                                                                                                                                                                                                                                                                                                                                                                                                                                                                                                                                                                                                                                                                                                                                                                                                                                                                                                                                                                                                                                                                                                                                                                                                                                                                                                                                                                                                                                                                                                                                                                                                                                                                                                                                                                                                                                                                                                                                                    | 2,37,87,456                                                                                                                                                                                    | 2,39,10,656                                                                                                                                                           | 2,40,33,856                                                                                                                       | 2,41,57,056                                                                              |
| Basic value<br>Back up Generator Charges @ Rs. 90/sft                                                                                                                                                                                                                                                                                                                                                                                                                                                                                                                                                                                                                                                                                                                                                                                                                                                                                                                                                                                                                                                                                                                                                                                                                                                                                                                                                                                                                                                                                                                                                                                                                                                                                                                                                                                                                                                                                                                                                                                                                                                                                                                              | 1 -                                                                                                                                                                                                                                      | 2,21,760                                                                                                                                                                                                                                                                                                                                                                                                                                                                                                                                                                                                                                                                                                                                                                                                                                                                                                                                                                                                                                                                                                                                                                                                                                                                                                                                                                                                                                                                                                                                                                                                                                                                                                                                                                                                                                                                                                                                                                                                                                                                                                                                       | 2,21,760                                                                                                                                                                                       | 2,21,760                                                                                                                                                              | 2,21,760                                                                                                                          | 2,21,760                                                                                 |
| Kitchen Charges                                                                                                                                                                                                                                                                                                                                                                                                                                                                                                                                                                                                                                                                                                                                                                                                                                                                                                                                                                                                                                                                                                                                                                                                                                                                                                                                                                                                                                                                                                                                                                                                                                                                                                                                                                                                                                                                                                                                                                                                                                                                                                                                                                    | 1 -                                                                                                                                                                                                                                      | 2,75,000                                                                                                                                                                                                                                                                                                                                                                                                                                                                                                                                                                                                                                                                                                                                                                                                                                                                                                                                                                                                                                                                                                                                                                                                                                                                                                                                                                                                                                                                                                                                                                                                                                                                                                                                                                                                                                                                                                                                                                                                                                                                                                                                       | 2,75,000                                                                                                                                                                                       | 2,75,000                                                                                                                                                              | 2,75,000                                                                                                                          | 2,75,000                                                                                 |
| nfrastructure Charges @ Rs. 360/sft                                                                                                                                                                                                                                                                                                                                                                                                                                                                                                                                                                                                                                                                                                                                                                                                                                                                                                                                                                                                                                                                                                                                                                                                                                                                                                                                                                                                                                                                                                                                                                                                                                                                                                                                                                                                                                                                                                                                                                                                                                                                                                                                                | 1 F                                                                                                                                                                                                                                      | 8,87,040                                                                                                                                                                                                                                                                                                                                                                                                                                                                                                                                                                                                                                                                                                                                                                                                                                                                                                                                                                                                                                                                                                                                                                                                                                                                                                                                                                                                                                                                                                                                                                                                                                                                                                                                                                                                                                                                                                                                                                                                                                                                                                                                       | 8,87,040                                                                                                                                                                                       | 8,87,040                                                                                                                                                              | 8,87,040                                                                                                                          | 8,87,040                                                                                 |
| Clubhouse Charges                                                                                                                                                                                                                                                                                                                                                                                                                                                                                                                                                                                                                                                                                                                                                                                                                                                                                                                                                                                                                                                                                                                                                                                                                                                                                                                                                                                                                                                                                                                                                                                                                                                                                                                                                                                                                                                                                                                                                                                                                                                                                                                                                                  | ┨ ┣                                                                                                                                                                                                                                      | 2,00,000                                                                                                                                                                                                                                                                                                                                                                                                                                                                                                                                                                                                                                                                                                                                                                                                                                                                                                                                                                                                                                                                                                                                                                                                                                                                                                                                                                                                                                                                                                                                                                                                                                                                                                                                                                                                                                                                                                                                                                                                                                                                                                                                       | 2,00,000                                                                                                                                                                                       | 2,00,000                                                                                                                                                              | 2,00,000                                                                                                                          | 2,00,000                                                                                 |
| Sale Value                                                                                                                                                                                                                                                                                                                                                                                                                                                                                                                                                                                                                                                                                                                                                                                                                                                                                                                                                                                                                                                                                                                                                                                                                                                                                                                                                                                                                                                                                                                                                                                                                                                                                                                                                                                                                                                                                                                                                                                                                                                                                                                                                                         | -                                                                                                                                                                                                                                        | 2,52,48,056                                                                                                                                                                                                                                                                                                                                                                                                                                                                                                                                                                                                                                                                                                                                                                                                                                                                                                                                                                                                                                                                                                                                                                                                                                                                                                                                                                                                                                                                                                                                                                                                                                                                                                                                                                                                                                                                                                                                                                                                                                                                                                                                    | 2,53,71,256                                                                                                                                                                                    | 2,54,94,456                                                                                                                                                           | 2,56,17,656                                                                                                                       | 2,00,000                                                                                 |
|                                                                                                                                                                                                                                                                                                                                                                                                                                                                                                                                                                                                                                                                                                                                                                                                                                                                                                                                                                                                                                                                                                                                                                                                                                                                                                                                                                                                                                                                                                                                                                                                                                                                                                                                                                                                                                                                                                                                                                                                                                                                                                                                                                                    | ┨ ┣-                                                                                                                                                                                                                                     |                                                                                                                                                                                                                                                                                                                                                                                                                                                                                                                                                                                                                                                                                                                                                                                                                                                                                                                                                                                                                                                                                                                                                                                                                                                                                                                                                                                                                                                                                                                                                                                                                                                                                                                                                                                                                                                                                                                                                                                                                                                                                                                                                |                                                                                                                                                                                                |                                                                                                                                                                       |                                                                                                                                   |                                                                                          |
| GST @ 5% on Sale Value                                                                                                                                                                                                                                                                                                                                                                                                                                                                                                                                                                                                                                                                                                                                                                                                                                                                                                                                                                                                                                                                                                                                                                                                                                                                                                                                                                                                                                                                                                                                                                                                                                                                                                                                                                                                                                                                                                                                                                                                                                                                                                                                                             | -                                                                                                                                                                                                                                        | 12,62,403                                                                                                                                                                                                                                                                                                                                                                                                                                                                                                                                                                                                                                                                                                                                                                                                                                                                                                                                                                                                                                                                                                                                                                                                                                                                                                                                                                                                                                                                                                                                                                                                                                                                                                                                                                                                                                                                                                                                                                                                                                                                                                                                      | 12,68,563                                                                                                                                                                                      | 12,74,723                                                                                                                                                             | 12,80,883                                                                                                                         | 12,87,043                                                                                |
| Sale Value Including GST                                                                                                                                                                                                                                                                                                                                                                                                                                                                                                                                                                                                                                                                                                                                                                                                                                                                                                                                                                                                                                                                                                                                                                                                                                                                                                                                                                                                                                                                                                                                                                                                                                                                                                                                                                                                                                                                                                                                                                                                                                                                                                                                                           | 4 F                                                                                                                                                                                                                                      | 2,65,10,459                                                                                                                                                                                                                                                                                                                                                                                                                                                                                                                                                                                                                                                                                                                                                                                                                                                                                                                                                                                                                                                                                                                                                                                                                                                                                                                                                                                                                                                                                                                                                                                                                                                                                                                                                                                                                                                                                                                                                                                                                                                                                                                                    | 2,66,39,819                                                                                                                                                                                    | 2,67,69,179                                                                                                                                                           | 2,68,98,539                                                                                                                       | 2,70,27,899                                                                              |
| Advance Maintenance Charges @ Rs. 4 per sft per month for<br>L5 year including GST                                                                                                                                                                                                                                                                                                                                                                                                                                                                                                                                                                                                                                                                                                                                                                                                                                                                                                                                                                                                                                                                                                                                                                                                                                                                                                                                                                                                                                                                                                                                                                                                                                                                                                                                                                                                                                                                                                                                                                                                                                                                                                 |                                                                                                                                                                                                                                          | 2,09,341                                                                                                                                                                                                                                                                                                                                                                                                                                                                                                                                                                                                                                                                                                                                                                                                                                                                                                                                                                                                                                                                                                                                                                                                                                                                                                                                                                                                                                                                                                                                                                                                                                                                                                                                                                                                                                                                                                                                                                                                                                                                                                                                       | 2,09,341                                                                                                                                                                                       | 2,09,341                                                                                                                                                              | 2,09,341                                                                                                                          | 2,09,341                                                                                 |
| egal & other Service Charges including GST                                                                                                                                                                                                                                                                                                                                                                                                                                                                                                                                                                                                                                                                                                                                                                                                                                                                                                                                                                                                                                                                                                                                                                                                                                                                                                                                                                                                                                                                                                                                                                                                                                                                                                                                                                                                                                                                                                                                                                                                                                                                                                                                         |                                                                                                                                                                                                                                          | 70,800                                                                                                                                                                                                                                                                                                                                                                                                                                                                                                                                                                                                                                                                                                                                                                                                                                                                                                                                                                                                                                                                                                                                                                                                                                                                                                                                                                                                                                                                                                                                                                                                                                                                                                                                                                                                                                                                                                                                                                                                                                                                                                                                         | 70,800                                                                                                                                                                                         | 70,800                                                                                                                                                                | 70,800                                                                                                                            | 70,800                                                                                   |
| Sinking Fund @ Rs. 4 per sft per month for 1.5 year, excluding                                                                                                                                                                                                                                                                                                                                                                                                                                                                                                                                                                                                                                                                                                                                                                                                                                                                                                                                                                                                                                                                                                                                                                                                                                                                                                                                                                                                                                                                                                                                                                                                                                                                                                                                                                                                                                                                                                                                                                                                                                                                                                                     |                                                                                                                                                                                                                                          | 1,77,408                                                                                                                                                                                                                                                                                                                                                                                                                                                                                                                                                                                                                                                                                                                                                                                                                                                                                                                                                                                                                                                                                                                                                                                                                                                                                                                                                                                                                                                                                                                                                                                                                                                                                                                                                                                                                                                                                                                                                                                                                                                                                                                                       | 1,77,408                                                                                                                                                                                       | 1,77,408                                                                                                                                                              | 1,77,408                                                                                                                          | 1,77,408                                                                                 |
| otal Amount payable by Customer                                                                                                                                                                                                                                                                                                                                                                                                                                                                                                                                                                                                                                                                                                                                                                                                                                                                                                                                                                                                                                                                                                                                                                                                                                                                                                                                                                                                                                                                                                                                                                                                                                                                                                                                                                                                                                                                                                                                                                                                                                                                                                                                                    |                                                                                                                                                                                                                                          | 2,69,68,008                                                                                                                                                                                                                                                                                                                                                                                                                                                                                                                                                                                                                                                                                                                                                                                                                                                                                                                                                                                                                                                                                                                                                                                                                                                                                                                                                                                                                                                                                                                                                                                                                                                                                                                                                                                                                                                                                                                                                                                                                                                                                                                                    | 2,70,97,368                                                                                                                                                                                    | 2,72,26,728                                                                                                                                                           | 2,73,56,088                                                                                                                       | 2,74,85,448                                                                              |
| Payment Schedule including GST<br>Booking Amount                                                                                                                                                                                                                                                                                                                                                                                                                                                                                                                                                                                                                                                                                                                                                                                                                                                                                                                                                                                                                                                                                                                                                                                                                                                                                                                                                                                                                                                                                                                                                                                                                                                                                                                                                                                                                                                                                                                                                                                                                                                                                                                                   | 1                                                                                                                                                                                                                                        | 5,00,000                                                                                                                                                                                                                                                                                                                                                                                                                                                                                                                                                                                                                                                                                                                                                                                                                                                                                                                                                                                                                                                                                                                                                                                                                                                                                                                                                                                                                                                                                                                                                                                                                                                                                                                                                                                                                                                                                                                                                                                                                                                                                                                                       | 5,00,000                                                                                                                                                                                       | 5,00,000                                                                                                                                                              | 5,00,000                                                                                                                          | 5,00,000                                                                                 |
| Balance booking amount within 15 days of booking date                                                                                                                                                                                                                                                                                                                                                                                                                                                                                                                                                                                                                                                                                                                                                                                                                                                                                                                                                                                                                                                                                                                                                                                                                                                                                                                                                                                                                                                                                                                                                                                                                                                                                                                                                                                                                                                                                                                                                                                                                                                                                                                              | 10%                                                                                                                                                                                                                                      |                                                                                                                                                                                                                                                                                                                                                                                                                                                                                                                                                                                                                                                                                                                                                                                                                                                                                                                                                                                                                                                                                                                                                                                                                                                                                                                                                                                                                                                                                                                                                                                                                                                                                                                                                                                                                                                                                                                                                                                                                                                                                                                                                |                                                                                                                                                                                                |                                                                                                                                                                       |                                                                                                                                   |                                                                                          |
| equivalent to 10% of the sale value)                                                                                                                                                                                                                                                                                                                                                                                                                                                                                                                                                                                                                                                                                                                                                                                                                                                                                                                                                                                                                                                                                                                                                                                                                                                                                                                                                                                                                                                                                                                                                                                                                                                                                                                                                                                                                                                                                                                                                                                                                                                                                                                                               |                                                                                                                                                                                                                                          | 21,51,046                                                                                                                                                                                                                                                                                                                                                                                                                                                                                                                                                                                                                                                                                                                                                                                                                                                                                                                                                                                                                                                                                                                                                                                                                                                                                                                                                                                                                                                                                                                                                                                                                                                                                                                                                                                                                                                                                                                                                                                                                                                                                                                                      | 21,63,982                                                                                                                                                                                      | 21,76,918                                                                                                                                                             | 21,89,854                                                                                                                         | 22,02,790                                                                                |
| within 15 days of execution of agreement for sale                                                                                                                                                                                                                                                                                                                                                                                                                                                                                                                                                                                                                                                                                                                                                                                                                                                                                                                                                                                                                                                                                                                                                                                                                                                                                                                                                                                                                                                                                                                                                                                                                                                                                                                                                                                                                                                                                                                                                                                                                                                                                                                                  | 10%                                                                                                                                                                                                                                      | 26,51,046                                                                                                                                                                                                                                                                                                                                                                                                                                                                                                                                                                                                                                                                                                                                                                                                                                                                                                                                                                                                                                                                                                                                                                                                                                                                                                                                                                                                                                                                                                                                                                                                                                                                                                                                                                                                                                                                                                                                                                                                                                                                                                                                      | 26,63,982                                                                                                                                                                                      | 26,76,918                                                                                                                                                             | 26,89,854                                                                                                                         | 27,02,790                                                                                |
| On Commencement of Footing                                                                                                                                                                                                                                                                                                                                                                                                                                                                                                                                                                                                                                                                                                                                                                                                                                                                                                                                                                                                                                                                                                                                                                                                                                                                                                                                                                                                                                                                                                                                                                                                                                                                                                                                                                                                                                                                                                                                                                                                                                                                                                                                                         | 7%                                                                                                                                                                                                                                       | 18,55,732                                                                                                                                                                                                                                                                                                                                                                                                                                                                                                                                                                                                                                                                                                                                                                                                                                                                                                                                                                                                                                                                                                                                                                                                                                                                                                                                                                                                                                                                                                                                                                                                                                                                                                                                                                                                                                                                                                                                                                                                                                                                                                                                      | 18,64,787                                                                                                                                                                                      | 18,73,843                                                                                                                                                             | 18,82,898                                                                                                                         | 18,91,953                                                                                |
| On Commencement of First Basement Floor Slab                                                                                                                                                                                                                                                                                                                                                                                                                                                                                                                                                                                                                                                                                                                                                                                                                                                                                                                                                                                                                                                                                                                                                                                                                                                                                                                                                                                                                                                                                                                                                                                                                                                                                                                                                                                                                                                                                                                                                                                                                                                                                                                                       | 7%                                                                                                                                                                                                                                       | 18,55,732                                                                                                                                                                                                                                                                                                                                                                                                                                                                                                                                                                                                                                                                                                                                                                                                                                                                                                                                                                                                                                                                                                                                                                                                                                                                                                                                                                                                                                                                                                                                                                                                                                                                                                                                                                                                                                                                                                                                                                                                                                                                                                                                      | 18,64,787                                                                                                                                                                                      | 18,73,843                                                                                                                                                             | 18,82,898                                                                                                                         | 18,91,953                                                                                |
| On Commencement of Ground Floor Slab                                                                                                                                                                                                                                                                                                                                                                                                                                                                                                                                                                                                                                                                                                                                                                                                                                                                                                                                                                                                                                                                                                                                                                                                                                                                                                                                                                                                                                                                                                                                                                                                                                                                                                                                                                                                                                                                                                                                                                                                                                                                                                                                               | 7%                                                                                                                                                                                                                                       | 18,55,732                                                                                                                                                                                                                                                                                                                                                                                                                                                                                                                                                                                                                                                                                                                                                                                                                                                                                                                                                                                                                                                                                                                                                                                                                                                                                                                                                                                                                                                                                                                                                                                                                                                                                                                                                                                                                                                                                                                                                                                                                                                                                                                                      | 18,64,787                                                                                                                                                                                      | 18,73,843                                                                                                                                                             | 18,82,898                                                                                                                         | 18,91,953                                                                                |
| On Commencement of Second Floor Slab                                                                                                                                                                                                                                                                                                                                                                                                                                                                                                                                                                                                                                                                                                                                                                                                                                                                                                                                                                                                                                                                                                                                                                                                                                                                                                                                                                                                                                                                                                                                                                                                                                                                                                                                                                                                                                                                                                                                                                                                                                                                                                                                               | 7%                                                                                                                                                                                                                                       | 18,55,732                                                                                                                                                                                                                                                                                                                                                                                                                                                                                                                                                                                                                                                                                                                                                                                                                                                                                                                                                                                                                                                                                                                                                                                                                                                                                                                                                                                                                                                                                                                                                                                                                                                                                                                                                                                                                                                                                                                                                                                                                                                                                                                                      | 18,64,787                                                                                                                                                                                      | 18,73,843                                                                                                                                                             | 18,82,898                                                                                                                         | 18,91,953                                                                                |
| On Commencement of Fourth Floor Slab                                                                                                                                                                                                                                                                                                                                                                                                                                                                                                                                                                                                                                                                                                                                                                                                                                                                                                                                                                                                                                                                                                                                                                                                                                                                                                                                                                                                                                                                                                                                                                                                                                                                                                                                                                                                                                                                                                                                                                                                                                                                                                                                               | 7%                                                                                                                                                                                                                                       | 18,55,732                                                                                                                                                                                                                                                                                                                                                                                                                                                                                                                                                                                                                                                                                                                                                                                                                                                                                                                                                                                                                                                                                                                                                                                                                                                                                                                                                                                                                                                                                                                                                                                                                                                                                                                                                                                                                                                                                                                                                                                                                                                                                                                                      | 18,64,787                                                                                                                                                                                      | 18,73,843                                                                                                                                                             | 18,82,898                                                                                                                         | 18,91,953                                                                                |
|                                                                                                                                                                                                                                                                                                                                                                                                                                                                                                                                                                                                                                                                                                                                                                                                                                                                                                                                                                                                                                                                                                                                                                                                                                                                                                                                                                                                                                                                                                                                                                                                                                                                                                                                                                                                                                                                                                                                                                                                                                                                                                                                                                                    | 6%                                                                                                                                                                                                                                       | 15,90,628                                                                                                                                                                                                                                                                                                                                                                                                                                                                                                                                                                                                                                                                                                                                                                                                                                                                                                                                                                                                                                                                                                                                                                                                                                                                                                                                                                                                                                                                                                                                                                                                                                                                                                                                                                                                                                                                                                                                                                                                                                                                                                                                      | 15,98,389                                                                                                                                                                                      | 16,06,151                                                                                                                                                             | 16,13,912                                                                                                                         | 16,21,674                                                                                |
| On Commencement of Sixth Floor Slab                                                                                                                                                                                                                                                                                                                                                                                                                                                                                                                                                                                                                                                                                                                                                                                                                                                                                                                                                                                                                                                                                                                                                                                                                                                                                                                                                                                                                                                                                                                                                                                                                                                                                                                                                                                                                                                                                                                                                                                                                                                                                                                                                |                                                                                                                                                                                                                                          |                                                                                                                                                                                                                                                                                                                                                                                                                                                                                                                                                                                                                                                                                                                                                                                                                                                                                                                                                                                                                                                                                                                                                                                                                                                                                                                                                                                                                                                                                                                                                                                                                                                                                                                                                                                                                                                                                                                                                                                                                                                                                                                                                |                                                                                                                                                                                                |                                                                                                                                                                       | 16,13,912                                                                                                                         | 16.21.674                                                                                |
|                                                                                                                                                                                                                                                                                                                                                                                                                                                                                                                                                                                                                                                                                                                                                                                                                                                                                                                                                                                                                                                                                                                                                                                                                                                                                                                                                                                                                                                                                                                                                                                                                                                                                                                                                                                                                                                                                                                                                                                                                                                                                                                                                                                    | 6%                                                                                                                                                                                                                                       | 15,90.628                                                                                                                                                                                                                                                                                                                                                                                                                                                                                                                                                                                                                                                                                                                                                                                                                                                                                                                                                                                                                                                                                                                                                                                                                                                                                                                                                                                                                                                                                                                                                                                                                                                                                                                                                                                                                                                                                                                                                                                                                                                                                                                                      | 15,98,389                                                                                                                                                                                      | 16,06.151                                                                                                                                                             |                                                                                                                                   | _0,_1,0,1                                                                                |
| On Commencement of Eighth Floor Slab                                                                                                                                                                                                                                                                                                                                                                                                                                                                                                                                                                                                                                                                                                                                                                                                                                                                                                                                                                                                                                                                                                                                                                                                                                                                                                                                                                                                                                                                                                                                                                                                                                                                                                                                                                                                                                                                                                                                                                                                                                                                                                                                               | 6%<br>6%                                                                                                                                                                                                                                 | 15,90,628<br>15,90,628                                                                                                                                                                                                                                                                                                                                                                                                                                                                                                                                                                                                                                                                                                                                                                                                                                                                                                                                                                                                                                                                                                                                                                                                                                                                                                                                                                                                                                                                                                                                                                                                                                                                                                                                                                                                                                                                                                                                                                                                                                                                                                                         | 15,98,389<br>15,98,389                                                                                                                                                                         | 16,06,151<br>16,06,151                                                                                                                                                |                                                                                                                                   | 16.21.674                                                                                |
| On Commencement of Eighth Floor Slab<br>On Commencement of Tenth Floor Slab                                                                                                                                                                                                                                                                                                                                                                                                                                                                                                                                                                                                                                                                                                                                                                                                                                                                                                                                                                                                                                                                                                                                                                                                                                                                                                                                                                                                                                                                                                                                                                                                                                                                                                                                                                                                                                                                                                                                                                                                                                                                                                        | 6%                                                                                                                                                                                                                                       | 15,90,628                                                                                                                                                                                                                                                                                                                                                                                                                                                                                                                                                                                                                                                                                                                                                                                                                                                                                                                                                                                                                                                                                                                                                                                                                                                                                                                                                                                                                                                                                                                                                                                                                                                                                                                                                                                                                                                                                                                                                                                                                                                                                                                                      | 15,98,389                                                                                                                                                                                      | 16,06,151                                                                                                                                                             | 16,13,912                                                                                                                         |                                                                                          |
| On Commencement of Eighth Floor Slab<br>On Commencement of Tenth Floor Slab<br>On Commencement of Twelfth Floor Slab                                                                                                                                                                                                                                                                                                                                                                                                                                                                                                                                                                                                                                                                                                                                                                                                                                                                                                                                                                                                                                                                                                                                                                                                                                                                                                                                                                                                                                                                                                                                                                                                                                                                                                                                                                                                                                                                                                                                                                                                                                                               | 6%<br>6%                                                                                                                                                                                                                                 | 15,90,628<br>15,90,628                                                                                                                                                                                                                                                                                                                                                                                                                                                                                                                                                                                                                                                                                                                                                                                                                                                                                                                                                                                                                                                                                                                                                                                                                                                                                                                                                                                                                                                                                                                                                                                                                                                                                                                                                                                                                                                                                                                                                                                                                                                                                                                         | 15,98,389<br>15,98,389                                                                                                                                                                         | 16,06,151<br>16,06,151                                                                                                                                                | 16,13,912<br>16,13,912                                                                                                            | 16,21,674                                                                                |
| On Commencement of Eighth Floor Slab<br>On Commencement of Tenth Floor Slab<br>On Commencement of Twelfth Floor Slab<br>On Commencement of Fourteenth Floor Slab                                                                                                                                                                                                                                                                                                                                                                                                                                                                                                                                                                                                                                                                                                                                                                                                                                                                                                                                                                                                                                                                                                                                                                                                                                                                                                                                                                                                                                                                                                                                                                                                                                                                                                                                                                                                                                                                                                                                                                                                                   | 6%<br>6%<br>6%                                                                                                                                                                                                                           | 15,90,628<br>15,90,628<br>15,90,628                                                                                                                                                                                                                                                                                                                                                                                                                                                                                                                                                                                                                                                                                                                                                                                                                                                                                                                                                                                                                                                                                                                                                                                                                                                                                                                                                                                                                                                                                                                                                                                                                                                                                                                                                                                                                                                                                                                                                                                                                                                                                                            | 15,98,389<br>15,98,389<br>15,98,389                                                                                                                                                            | 16,06,151<br>16,06,151<br>16,06,151                                                                                                                                   | 16,13,912<br>16,13,912<br>16,13,912                                                                                               | 16,21,674<br>16,21,674                                                                   |
| Dn Commencement of Eighth Floor Slab<br>Dn Commencement of Tenth Floor Slab<br>Dn Commencement of Twelfth Floor Slab<br>Dn Commencement of Fourteenth Floor Slab<br>Dn Commencement of Terrace Floor Slab                                                                                                                                                                                                                                                                                                                                                                                                                                                                                                                                                                                                                                                                                                                                                                                                                                                                                                                                                                                                                                                                                                                                                                                                                                                                                                                                                                                                                                                                                                                                                                                                                                                                                                                                                                                                                                                                                                                                                                          | 6%<br>6%<br>6%<br>5%                                                                                                                                                                                                                     | 15,90,628<br>15,90,628<br>15,90,628<br>13,25,523                                                                                                                                                                                                                                                                                                                                                                                                                                                                                                                                                                                                                                                                                                                                                                                                                                                                                                                                                                                                                                                                                                                                                                                                                                                                                                                                                                                                                                                                                                                                                                                                                                                                                                                                                                                                                                                                                                                                                                                                                                                                                               | 15,98,389<br>15,98,389<br>15,98,389<br>13,31,991                                                                                                                                               | 16,06,151<br>16,06,151<br>16,06,151<br>13,38,459                                                                                                                      | 16,13,912<br>16,13,912<br>16,13,912<br>13,44,927                                                                                  | 16,21,674<br>16,21,674<br>13,51,395                                                      |
| On Commencement of Eighth Floor Slab<br>On Commencement of Tenth Floor Slab<br>On Commencement of Twelfth Floor Slab<br>On Commencement of Fourteenth Floor Slab<br>On Commencement of Terrace Floor Slab<br>On Commencement of Flooring & Tiling                                                                                                                                                                                                                                                                                                                                                                                                                                                                                                                                                                                                                                                                                                                                                                                                                                                                                                                                                                                                                                                                                                                                                                                                                                                                                                                                                                                                                                                                                                                                                                                                                                                                                                                                                                                                                                                                                                                                  | 6%<br>6%<br>5%<br>5%                                                                                                                                                                                                                     | 15,90,628<br>15,90,628<br>15,90,628<br>13,25,523<br>13,25,523                                                                                                                                                                                                                                                                                                                                                                                                                                                                                                                                                                                                                                                                                                                                                                                                                                                                                                                                                                                                                                                                                                                                                                                                                                                                                                                                                                                                                                                                                                                                                                                                                                                                                                                                                                                                                                                                                                                                                                                                                                                                                  | 15,98,389<br>15,98,389<br>15,98,389<br>13,31,991<br>13,31,991                                                                                                                                  | 16,06,151<br>16,06,151<br>16,06,151<br>13,38,459<br>13,38,459                                                                                                         | 16,13,912<br>16,13,912<br>16,13,912<br>13,44,927<br>13,44,927                                                                     | 16,21,674<br>16,21,674<br>13,51,395<br>13,51,395                                         |
| Dn Commencement of Sixth Floor Slab Dn Commencement of Eighth Floor Slab Dn Commencement of Tenth Floor Slab Dn Commencement of Twelfth Floor Slab Dn Commencement of Flooring & Tiling Dn Commencement of Flooring & Tiling Dn Intimation of Possession Dn Commencement of Plooring & Tiling Dn Intimation of Possession                                                                                                                                                                                                                                                                                                                                                                                                                                                                                                                                                                                                                                                                                                                                                                                                                                                                                                                                                                                                                                                                                                                                                                                                                                                                                                                                                                                                                                                                                                                                                                                                                                                                                                                                                                                                                                                          | 6%<br>6%<br>6%<br>5%                                                                                                                                                                                                                     | 15,90,628<br>15,90,628<br>15,90,628<br>13,25,523<br>13,25,523<br>13,25,523                                                                                                                                                                                                                                                                                                                                                                                                                                                                                                                                                                                                                                                                                                                                                                                                                                                                                                                                                                                                                                                                                                                                                                                                                                                                                                                                                                                                                                                                                                                                                                                                                                                                                                                                                                                                                                                                                                                                                                                                                                                                     | 15,98,389<br>15,98,389<br>15,98,389<br>13,31,991<br>13,31,991<br>13,31,991                                                                                                                     | 16,06,151<br>16,06,151<br>13,38,459<br>13,38,459<br>13,38,459<br>13,38,459                                                                                            | 16,13,912<br>16,13,912<br>16,13,912<br>13,44,927<br>13,44,927<br>13,44,927                                                        | 16,21,674<br>16,21,674<br>16,21,674<br>13,51,395<br>13,51,395<br>13,51,395<br>4,57,549   |
| Dn Commencement of Eighth Floor Slab<br>Dn Commencement of Tenth Floor Slab<br>Dn Commencement of Twelfth Floor Slab<br>Dn Commencement of Fourteenth Floor Slab<br>Dn Commencement of Terrace Floor Slab<br>Dn Commencement of Flooring & Tiling<br>Dn Intimation of Possession<br>Dther Charges Payable on possession                                                                                                                                                                                                                                                                                                                                                                                                                                                                                                                                                                                                                                                                                                                                                                                                                                                                                                                                                                                                                                                                                                                                                                                                                                                                                                                                                                                                                                                                                                                                                                                                                                                                                                                                                                                                                                                            | 6%<br>6%<br>5%<br>5%                                                                                                                                                                                                                     | 15,90,628<br>15,90,628<br>15,90,628<br>13,25,523<br>13,25,523<br>13,25,523<br>4,57,549                                                                                                                                                                                                                                                                                                                                                                                                                                                                                                                                                                                                                                                                                                                                                                                                                                                                                                                                                                                                                                                                                                                                                                                                                                                                                                                                                                                                                                                                                                                                                                                                                                                                                                                                                                                                                                                                                                                                                                                                                                                         | 15,98,389<br>15,98,389<br>15,98,389<br>13,31,991<br>13,31,991<br>13,31,991<br>4,57,549                                                                                                         | 16,06,151<br>16,06,151<br>13,38,459<br>13,38,459<br>13,38,459<br>13,38,459<br>4,57,549                                                                                | 16,13,912<br>16,13,912<br>16,13,912<br>13,44,927<br>13,44,927<br>13,44,927<br>4,57,549                                            | 16,21,674<br>16,21,674<br>13,51,395<br>13,51,395<br>13,51,395<br>4,57,549                |
| Dn Commencement of Eighth Floor Slab<br>Dn Commencement of Tenth Floor Slab<br>Dn Commencement of Twelfth Floor Slab<br>Dn Commencement of Fourteenth Floor Slab<br>Dn Commencement of Terrace Floor Slab<br>Dn Commencement of Flooring & Tiling<br>Dn Intimation of Possession<br>Dther Charges Payable on possession<br>Fotal Amount payable                                                                                                                                                                                                                                                                                                                                                                                                                                                                                                                                                                                                                                                                                                                                                                                                                                                                                                                                                                                                                                                                                                                                                                                                                                                                                                                                                                                                                                                                                                                                                                                                                                                                                                                                                                                                                                    | 6%<br>6%<br>5%<br>5%                                                                                                                                                                                                                     | 15,90,628<br>15,90,628<br>15,90,628<br>13,25,523<br>13,25,523<br>13,25,523                                                                                                                                                                                                                                                                                                                                                                                                                                                                                                                                                                                                                                                                                                                                                                                                                                                                                                                                                                                                                                                                                                                                                                                                                                                                                                                                                                                                                                                                                                                                                                                                                                                                                                                                                                                                                                                                                                                                                                                                                                                                     | 15,98,389<br>15,98,389<br>15,98,389<br>13,31,991<br>13,31,991<br>13,31,991                                                                                                                     | 16,06,151<br>16,06,151<br>13,38,459<br>13,38,459<br>13,38,459<br>13,38,459                                                                                            | 16,13,912<br>16,13,912<br>16,13,912<br>13,44,927<br>13,44,927<br>13,44,927                                                        | 16,21,674<br>16,21,674<br>13,51,395<br>13,51,395                                         |
| Dn Commencement of Eighth Floor Slab<br>Dn Commencement of Tenth Floor Slab<br>Dn Commencement of Twelfth Floor Slab<br>Dn Commencement of Fourteenth Floor Slab<br>Dn Commencement of Terrace Floor Slab<br>Dn Commencement of Flooring & Tiling<br>Dn Intimation of Possession<br>Dther Charges Payable on possession<br>Fotal Amount payable                                                                                                                                                                                                                                                                                                                                                                                                                                                                                                                                                                                                                                                                                                                                                                                                                                                                                                                                                                                                                                                                                                                                                                                                                                                                                                                                                                                                                                                                                                                                                                                                                                                                                                                                                                                                                                    | 6%<br>6%<br>5%<br>5%                                                                                                                                                                                                                     | 15,90,628<br>15,90,628<br>15,90,628<br>13,25,523<br>13,25,523<br>13,25,523<br>4,57,549                                                                                                                                                                                                                                                                                                                                                                                                                                                                                                                                                                                                                                                                                                                                                                                                                                                                                                                                                                                                                                                                                                                                                                                                                                                                                                                                                                                                                                                                                                                                                                                                                                                                                                                                                                                                                                                                                                                                                                                                                                                         | 15,98,389<br>15,98,389<br>15,98,389<br>13,31,991<br>13,31,991<br>13,31,991<br>4,57,549                                                                                                         | 16,06,151<br>16,06,151<br>13,38,459<br>13,38,459<br>13,38,459<br>13,38,459<br>4,57,549                                                                                | 16,13,912<br>16,13,912<br>16,13,912<br>13,44,927<br>13,44,927<br>13,44,927<br>4,57,549                                            | 16,21,67<br>16,21,67<br>13,51,39<br>13,51,39<br>13,51,39<br>4,57,54                      |
| Dn Commencement of Eighth Floor Slab<br>Dn Commencement of Tenth Floor Slab<br>Dn Commencement of Twelfth Floor Slab<br>Dn Commencement of Fourteenth Floor Slab<br>Dn Commencement of Flooring & Tiling<br>Dn Intimation of Possession<br>Other Charges Payable on possession<br>Othal Amount payable<br>Note :<br>. Applicable stamp duty on agreement to sell to be borne by the<br>t. Sale agreement to be executed within 30 days from the date et<br>8. Stamp duty, registration charges are additional and payable and<br>Stamp duty and Stamp duty on agreement to sell to be borne by the<br>Stamp duty, registration charges are additional and payable and<br>Stamp duty and Stamp duty on agreement to sell to be borne by the<br>Stamp duty, registration charges are additional and payable and<br>Stamp duty and Stamp duty an | 6%<br>6%<br>5%<br>5%<br>5%<br>e purchaser and is p<br>of booking.                                                                                                                                                                        | 15,90,628<br>15,90,628<br>13,25,523<br>13,25,523<br>13,25,523<br>4,57,549<br><b>2,69,68,008</b><br>payable before execut                                                                                                                                                                                                                                                                                                                                                                                                                                                                                                                                                                                                                                                                                                                                                                                                                                                                                                                                                                                                                                                                                                                                                                                                                                                                                                                                                                                                                                                                                                                                                                                                                                                                                                                                                                                                                                                                                                                                                                                                                       | 15,98,389<br>15,98,389<br>13,991<br>13,31,991<br>13,31,991<br>4,57,549<br><b>2,70,97,368</b>                                                                                                   | 16,06,151<br>16,06,151<br>13,38,459<br>13,38,459<br>13,38,459<br>4,57,549<br><b>2,72,26,728</b>                                                                       | 16,13,912<br>16,13,912<br>16,13,912<br>13,44,927<br>13,44,927<br>13,44,927<br>4,57,549                                            | 16,21,67<br>16,21,67<br>13,51,39<br>13,51,39<br>13,51,39<br>4,57,54                      |
| Dn Commencement of Eighth Floor Slab<br>Dn Commencement of Tenth Floor Slab<br>Dn Commencement of Twelfth Floor Slab<br>Dn Commencement of Fourteenth Floor Slab<br>Dn Commencement of Flooring & Tiling<br>Dn Intimation of Possession<br>Dther Charges Payable on possession<br>Total Amount payable<br><b>Jote:</b><br>. Applicable stamp duty on agreement to sell to be borne by the<br>. Sale agreement to be executed within 30 days from the date of<br>. Stamp duty, registration charges are additional and payable al<br>. Effective rate of GST is 5% on the sale value.<br>. Balance 10% of the booking amount is payable within 15 days<br>. Floor rise charges of Rs. 50/sft applicable on every 3 Floors sta                                                                                                                                                                                                                                                                                                                                                                                                                                                                                                                                                                                                                                                                                                                                                                                                                                                                                                                                                                                                                                                                                                                                                                                                                                                                                                                                                                                                                                                       | 6%<br>6%<br>5%<br>5%<br>5%<br>5%<br>5%<br>e purchaser and is p<br>of booking.<br>t the time of registr<br>from the date of bo                                                                                                            | 15,90,628<br>15,90,628<br>13,25,523<br>13,25,523<br>13,25,523<br>13,25,523<br>4,57,549<br>2,69,68,008<br>Dear State St | 15,98,389<br>15,98,389<br>15,98,389<br>13,31,991<br>13,31,991<br>4,57,549<br><b>2,70,97,368</b><br>tion of the agreement                                                                       | 16,06,151<br>16,06,151<br>13,06,151<br>13,38,459<br>13,38,459<br>13,38,459<br>4,57,549<br><b>2,72,26,728</b><br>at.                                                   | 16,13,912<br>16,13,912<br>16,13,912<br>13,44,927<br>13,44,927<br>4,57,549<br><b>2,73,56,088</b><br>king.                          | 16,21,67<br>16,21,67<br>13,51,39<br>13,51,39<br>13,51,39<br>4,57,54<br><b>2,74,85,44</b> |
| Dn Commencement of Eighth Floor Slab Dn Commencement of Tenth Floor Slab Dn Commencement of Twelfth Floor Slab Dn Commencement of Fourteenth Floor Slab Dn Commencement of Forrace Floor Slab Dn Commencement of Flooring & Tiling Dn Intimation of Possession Total Amount payable Mote: I. Applicable stamp duty on agreement to sell to be borne by the Sale agreement to be executed within 30 days from the date of Stamp duty, registration charges are additional and payable at Effective rate of GST is 5% on the sale value. Balance 10% of the booking amount is payable within 15 days Floor rise charges of Rs. 50/sft applicable on every 3 Floors sta ype of units.                                                                                                                                                                                                                                                                                                                                                                                                                                                                                                                                                                                                                                                                                                                                                                                                                                                                                                                                                                                                                                                                                                                                                                                                                                                                                                                                                                                                                                                                                                 | 6%<br>6%<br>5%<br>5%<br>5%<br>e purchaser and is p<br>of booking.<br>t the time of registr<br>from the date of b<br>rrting from 6th Floc                                                                                                 | 15,90,628<br>15,90,628<br>13,25,523<br>13,25,523<br>13,25,523<br>4,57,549<br>2,69,68,008<br>Dayable before execu-<br>ration of sale deed.<br>pooking to be given as<br>pronwards. Preferent                                                                                                                                                                                                                                                                                                                                                                                                                                                                                                                                                                                                                                                                                                                                                                                                                                                                                                                                                                                                                                                                                                                                                                                                                                                                                                                                                                                                                                                                                                                                                                                                                                                                                                                                                                                                                                                                                                                                                    | 15,98,389<br>15,98,389<br>15,98,389<br>13,31,991<br>13,31,991<br>4,57,549<br><b>2,70,97,368</b><br>tion of the agreement                                                                       | 16,06,151<br>16,06,151<br>13,06,151<br>13,38,459<br>13,38,459<br>13,38,459<br>4,57,549<br><b>2,72,26,728</b><br>at.                                                   | 16,13,912<br>16,13,912<br>16,13,912<br>13,44,927<br>13,44,927<br>4,57,549<br><b>2,73,56,088</b><br>king.                          | 16,21,67<br>16,21,67<br>13,51,39<br>13,51,39<br>13,51,39<br>4,57,54<br><b>2,74,85,44</b> |
| Dn Commencement of Eighth Floor Slab Dn Commencement of Tenth Floor Slab Dn Commencement of Twelfth Floor Slab Dn Commencement of Fourteenth Floor Slab Dn Commencement of Forrace Floor Slab Dn Commencement of Flooring & Tiling Dn Intimation of Possession Total Amount payable Note: . Applicable stamp duty on agreement to sell to be borne by the . Sale agreement to be executed within 30 days from the date of . Stamp duty, registration charges are additional and payable at . Effective rate of GST is 5% on the sale value Balance 10% of the booking amount is payable within 15 days . Floor rise charges of Rs. 50/sft applicable on every 3 Floors sta ype of units All payments to be made favouring "BHARTIYA URBAN PVT LT                                                                                                                                                                                                                                                                                                                                                                                                                                                                                                                                                                                                                                                                                                                                                                                                                                                                                                                                                                                                                                                                                                                                                                                                                                                                                                                                                                                                                                   | 6%<br>6%<br>5%<br>5%<br>5%<br>5%<br>e purchaser and is p<br>of booking.<br>t the time of registr<br>from the date of b<br>irrting from 6th Floo<br>D" payable at Bang                                                                    | 15,90,628<br>15,90,628<br>13,25,523<br>13,25,523<br>13,25,523<br>13,25,523<br>4,57,549<br>2,69,68,008<br>payable before execut<br>ration of sale deed.<br>pooking to be given as<br>or onwards. Preferent<br>alore.                                                                                                                                                                                                                                                                                                                                                                                                                                                                                                                                                                                                                                                                                                                                                                                                                                                                                                                                                                                                                                                                                                                                                                                                                                                                                                                                                                                                                                                                                                                                                                                                                                                                                                                                                                                                                                                                                                                            | 15,98,389<br>15,98,389<br>15,98,389<br>13,31,991<br>13,31,991<br>4,57,549<br><b>2,70,97,368</b><br>tion of the agreement<br>a post dated cheque                                                | 16,06,151<br>16,06,151<br>16,06,151<br>13,38,459<br>13,38,459<br>13,38,459<br><b>2,72,26,728</b><br>nt.                                                               | 16,13,912<br>16,13,912<br>16,13,912<br>13,44,927<br>13,44,927<br>4,57,549<br><b>2,73,56,088</b><br>king.<br>300/sft as applicable | 16,21,67<br>16,21,67<br>13,51,39<br>13,51,39<br>13,51,39<br>4,57,54<br><b>2,74,85,44</b> |
| In Commencement of Eighth Floor Slab<br>In Commencement of Tenth Floor Slab<br>In Commencement of Twelfth Floor Slab<br>In Commencement of Fourteenth Floor Slab<br>In Commencement of Flooring & Tiling<br>In Initimation of Possession<br>Ither Charges Payable on possession<br>otal Amount payable<br>Iotal Amount payable<br>Iota E :<br>Applicable stamp duty on agreement to sell to be borne by the<br>. Sale agreement to be executed within 30 days from the date of<br>. Stamp duty, registration charges are additional and payable al<br>. Effective rate of GST is 5% on the sale value.<br>. Balance 10% of the booking amount is payable within 15 days<br>. Floor rise charges of Rs. 50/sft applicable on every 3 Floors sta<br>ype of units.<br>. All payments to be made favouring "BHARTIYA URBAN PVT LT<br>. As per Sec 194 - IA of the Income Tax Act, w.e.f 1st June 2013,                                                                                                                                                                                                                                                                                                                                                                                                                                                                                                                                                                                                                                                                                                                                                                                                                                                                                                                                                                                                                                                                                                                                                                                                                                                                                 | 6%<br>6%<br>5%<br>5%<br>5%<br>5%<br>e purchaser and is j<br>of booking.<br>t the time of registr<br>from the date of b<br>arting from 6th Floc<br>D" payable at Bang<br>1% TDS is to be de                                               | 15,90,628<br>15,90,628<br>15,90,628<br>13,25,523<br>13,25,523<br>13,25,523<br>4,57,549<br><b>2,69,68,008</b><br>payable before execution<br>ration of sale deed.<br>pooking to be given as<br>pro nwards. Preferent<br>alore.<br>ducted from every in                                                                                                                                                                                                                                                                                                                                                                                                                                                                                                                                                                                                                                                                                                                                                                                                                                                                                                                                                                                                                                                                                                                                                                                                                                                                                                                                                                                                                                                                                                                                                                                                                                                                                                                                                                                                                                                                                          | 15,98,389<br>15,98,389<br>15,98,389<br>13,31,991<br>13,31,991<br>4,57,549<br><b>2,70,97,368</b><br>tion of the agreement<br>a post dated cheque                                                | 16,06,151<br>16,06,151<br>16,06,151<br>13,38,459<br>13,38,459<br>13,38,459<br><b>2,72,26,728</b><br>nt.                                                               | 16,13,912<br>16,13,912<br>16,13,912<br>13,44,927<br>13,44,927<br>4,57,549<br><b>2,73,56,088</b><br>king.<br>300/sft as applicable | 16,21,67<br>16,21,67<br>13,51,39<br>13,51,39<br>13,51,39<br>4,57,54<br><b>2,74,85,44</b> |
| In Commencement of Eighth Floor Slab<br>In Commencement of Tenth Floor Slab<br>In Commencement of Twelfth Floor Slab<br>In Commencement of Fourteenth Floor Slab<br>In Commencement of Flooring & Tilling<br>In Infmation of Possession<br>Ither Charges Payable on possession<br>otal Amount payable<br>Iote :<br>Applicable stamp duty on agreement to sell to be borne by the<br>Sale agreement to be executed within 30 days from the date of<br>Stamp duty, registration charges are additional and payable at<br>Effective rate of GST is 5% on the sale value.<br>Balance 10% of the booking amount is payable within 15 days<br>Floor rise charges of Rs. 50/sft applicable on every 3 Floors sta<br>ype of units.<br>All payments to be made favouring "BHARTIYA URBAN PVT LT<br>As per Sec 194 - IA of the Income Tax Act, w.e.f 1st June 2013,<br>skhs. The TDS payment challan & Form 16B are to be submitted                                                                                                                                                                                                                                                                                                                                                                                                                                                                                                                                                                                                                                                                                                                                                                                                                                                                                                                                                                                                                                                                                                                                                                                                                                                          | 6%<br>6%<br>5%<br>5%<br>5%<br>5%<br>5%<br>for the date of booking.<br>t the time of registr<br>from the date of booking.<br>t the time of registr<br>from the date of booking.<br>t the time of registr<br>from the date of booking.     | 15,90,628<br>15,90,628<br>13,25,523<br>13,25,523<br>13,25,523<br>13,25,523<br>4,57,549<br>2,69,68,008<br>payable before execut<br>ration of sale deed.<br>cooking to be given as<br>pronwards. Preferent<br>alore.<br>ducted from every in<br>ban Pvt Ltd.                                                                                                                                                                                                                                                                                                                                                                                                                                                                                                                                                                                                                                                                                                                                                                                                                                                                                                                                                                                                                                                                                                                                                                                                                                                                                                                                                                                                                                                                                                                                                                                                                                                                                                                                                                                                                                                                                     | 15,98,389<br>15,98,389<br>15,98,389<br>13,31,991<br>13,31,991<br>4,57,549<br><b>2,70,97,368</b><br>tion of the agreement<br>a post dated cheque<br>ial Location Charges<br>stalment paid towar | 16,06,151<br>16,06,151<br>13,06,151<br>13,38,459<br>13,38,459<br>4,57,549<br><b>2,72,26,728</b><br>at the time of boo<br>of Rs. 100/sft & Rs.<br>ds the purchase of i | 16,13,912<br>16,13,912<br>16,13,912<br>13,44,927<br>13,44,927<br>4,57,549<br><b>2,73,56,088</b><br>king.<br>300/sft as applicable | 16,21,67<br>16,21,67<br>13,51,39<br>13,51,39<br>13,51,39<br>4,57,54<br><b>2,74,85,44</b> |
| Dn Commencement of Eighth Floor Slab<br>Dn Commencement of Tenth Floor Slab<br>Dn Commencement of Twelfth Floor Slab<br>Dn Commencement of Fourteenth Floor Slab<br>Dn Commencement of Terrace Floor Slab<br>Dn Commencement of Flooring & Tiling<br>Dn Intimation of Possession<br>Dther Charges Payable on possession                                                                                                                                                                                                                                                                                                                                                                                                                                                                                                                                                                                                                                                                                                                                                                                                                                                                                                                                                                                                                                                                                                                                                                                                                                                                                                                                                                                                                                                                                                                                                                                                                                                                                                                                                                                                                                                            | 6%<br>6%<br>5%<br>5%<br>5%<br>5%<br>e purchaser and is p<br>of booking.<br>t the time of registr<br>from the date of b<br>barting from 6th Floc<br>D" payable at Bang<br>1% TDS is to be de<br>to the Bhartiya Ur<br>with Staff Apartmer | 15,90,628<br>15,90,628<br>15,90,628<br>13,25,523<br>13,25,523<br>13,25,523<br>4,57,549<br>2,69,68,008<br>cation of sale deed.<br>cooking to be given as<br>pronwards. Preferent<br>alore.<br>ducted from every in<br>ban Pvt Ltd.<br>tts and 1 covered car                                                                                                                                                                                                                                                                                                                                                                                                                                                                                                                                                                                                                                                                                                                                                                                                                                                                                                                                                                                                                                                                                                                                                                                                                                                                                                                                                                                                                                                                                                                                                                                                                                                                                                                                                                                                                                                                                     | 15,98,389<br>15,98,389<br>13,31,991<br>13,31,991<br>13,31,991<br>4,57,549<br><b>2,70,97,368</b><br>tion of the agreement<br>a post dated cheque<br>ial Location Charges<br>stalment paid towar | 16,06,151<br>16,06,151<br>13,38,459<br>13,38,459<br>4,57,549<br><b>2,72,26,728</b><br>exact the time of boo<br>of Rs. 100/sft & Rs.                                   | 16,13,912<br>16,13,912<br>16,13,912<br>13,44,927<br>13,44,927<br>4,57,549<br>2,73,56,088<br>king.<br>300/sft as applicable        | 16,21,6<br>16,21,6<br>13,51,3<br>13,51,3<br>13,51,3<br>4,57,5<br><b>2,74,85,4</b>        |